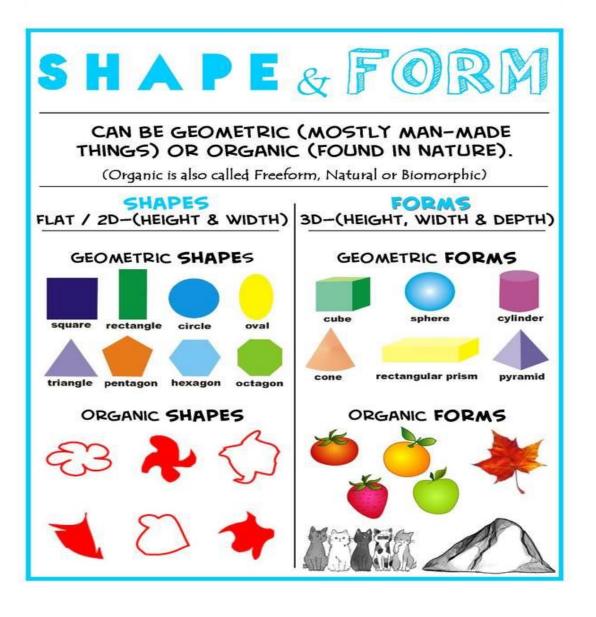

## 3.4 Fill in the table by naming (A), drawing (B) and translating into your native language (C) different types of shapes, forms and lines.

| SHAPES AND FORMS |           |               | LINES     |                     |  |
|------------------|-----------|---------------|-----------|---------------------|--|
| Α                | В         | A             | В         | С                   |  |
| hard-edged       | a drawing | jagged        | a drawing | nazubljena linija   |  |
| free-flowing     | a drawing | scallop       | a drawing | "u obliku krljušti" |  |
| pyramid          | a drawing | graduated     | a drawing | gradirana linija    |  |
| cube             | a drawing | chevron       | a drawing | "V" linija          |  |
| oval             | a drawing | dabbed        | a drawing | grudvičasta,        |  |
|                  |           |               |           | tufnasta            |  |
| triangle         | a drawing | hatching      | a drawing | šrafirajuća linija  |  |
| rectangle        | a drawing | cross hatched | a drawing | linija unakrsnog    |  |
|                  |           |               |           | šrafiranja          |  |
| seashell         | a drawing | meandering    | a drawing | krivudava linija    |  |