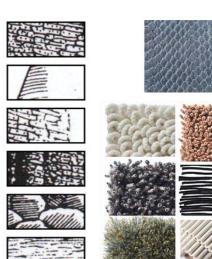

## ELEMENTS OF ART Texture

- Real
  - How something feels

-OR-

- Implied
  - Looks like it feels
- Examples: rough, smooth, sandy, fuzzy, slick