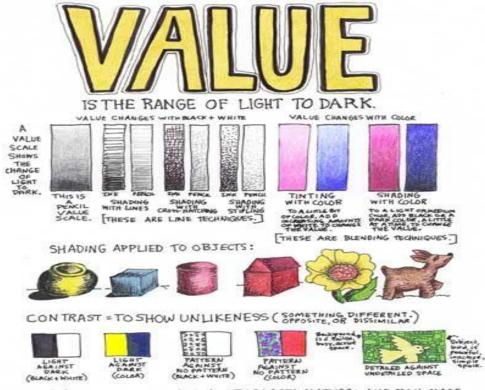

Middle gray – The halfway point between pure black and pure white.

A path created by a moving point, mark or object.

There are many types of lines: thick, thin, horizontal, vertical, zigzag, diagonal, curly, curved, spiral, etc. and are often very expressive.