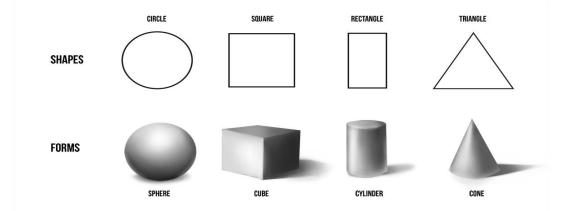

## 3.4 Fill in the table by naming (A), drawing (B) and translating into your native language (C) different types of shapes, forms and lines.

| SHAPES AND FORMS |           |               | LINES     |                     |  |
|------------------|-----------|---------------|-----------|---------------------|--|
| Α                | В         | A             | В         | С                   |  |
| hard-edged       | a drawing | jagged        | a drawing | nazubljena linija   |  |
| free-flowing     | a drawing | scallop       | a drawing | "u obliku krljušti" |  |
| pyramid          | a drawing | graduated     | a drawing | gradirana linija    |  |
| cube             | a drawing | chevron       | a drawing | "V" linija          |  |
| oval             | a drawing | dabbed        | a drawing | grudvičasta,        |  |
|                  |           |               |           | tufnasta            |  |
| triangle         | a drawing | hatching      | a drawing | šrafirajuća linija  |  |
| rectangle        | a drawing | cross hatched | a drawing | linija unakrsnog    |  |
|                  |           |               |           | šrafiranja          |  |
| seashell         | a drawing | meandering    | a drawing | krivudava linija    |  |