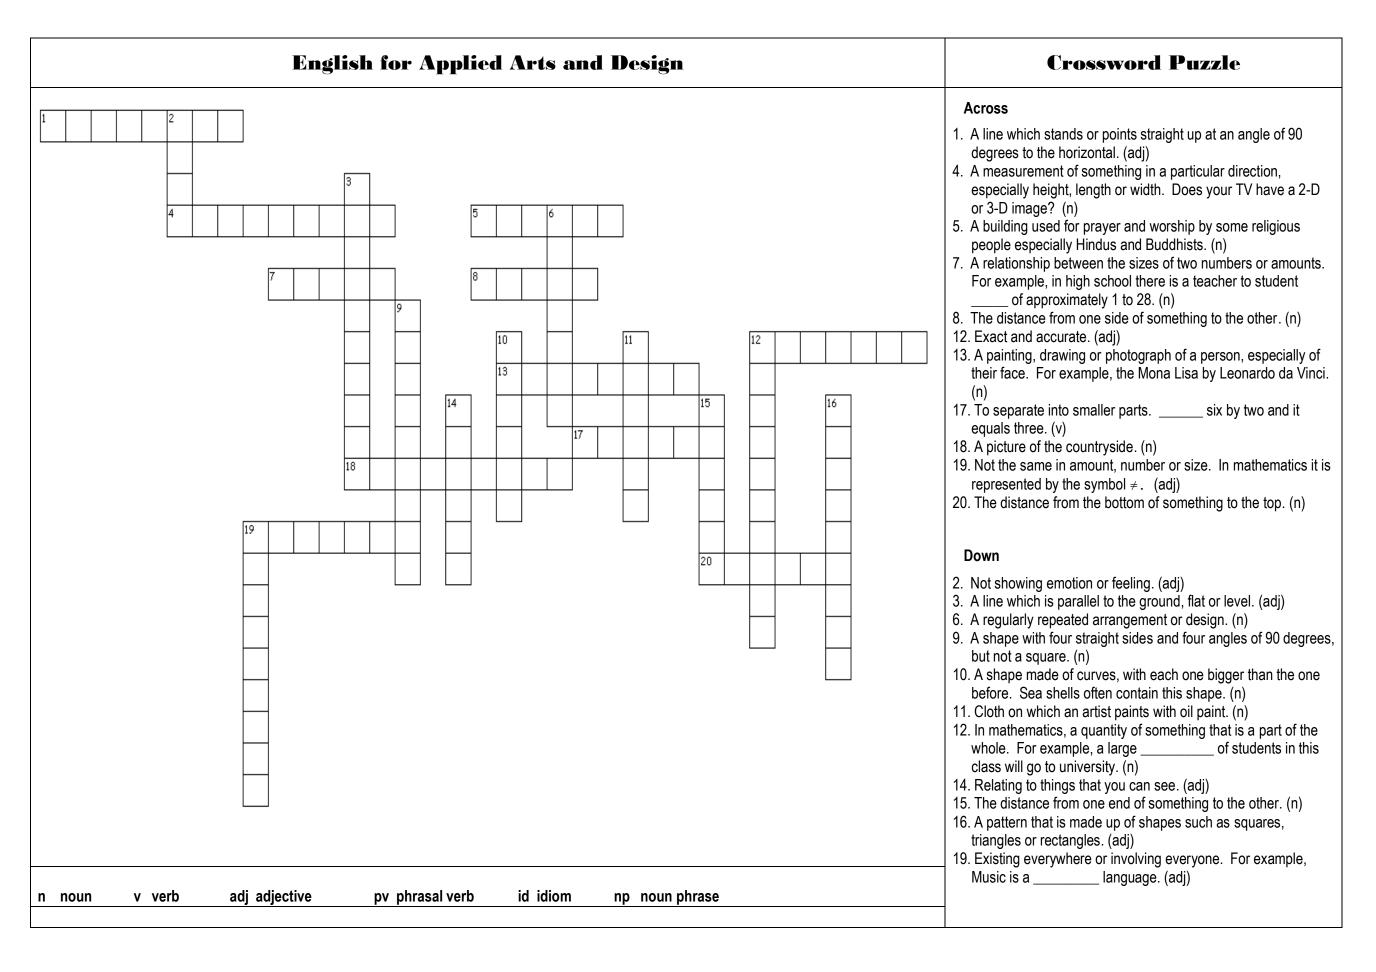

## Key:

**portrait** A painting, drawing or photograph of a person, especially of their face. For example, the Mona Lisa by Leonardo da Vinci.

**temple** A building used for worship in some religions, especially Hindus and Buddhists.

visual Relating to things that you can see

**universal** Existing everywhere or involving everyone. For example, Music is a ... language.

**proportion** In mathematics, a quantity of something that is a part of the whole. A large .... of students in this class will go to university.

**precise** Exact and accurate

**divide** To separate into smaller parts. .... six by two and it equals three.

**unequal** Not the same in amount, number or size. In mathematics it is represented by the symbol =.

ratio A relationship between the sizes of two numbers or amounts. In high school there is a teacher to student ... of approximately 1 to 28.

**rectangle** A shape with four straight sides and four angles of 90 degrees.

**canvas** Cloth on which an artist paints, usually using oil paint.

width The distance from one side of something to the other

**length** The distance from one end of something to the other.

**height** The distance from the bottom of something to the top.

**pattern** A regularly repeated arrangement or design.

spiral A shape made of curves, with each one bigger than the one before. Sea shells often contain this shape.

dimension A measurement of something in a particular direction, especially height, length, width. Televisions were traditionally 2-D, but recently 3-D televisions have become available.

landscape A picture of the countryside

**horizontal** A line which is parallel to the ground, flat or level.

**vertical** A line which stands or points straight up at an angle of 90 degrees to the horizontal.

**geometric** A pattern that is made up of shapes such as squares, triangles or rectangles

**cold** Not showing emotion or feeling